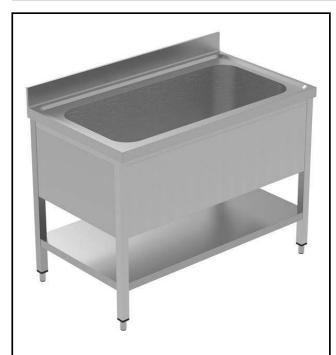

### PLUS - Static Preparation 1200 mm Soaking Sink with 1 Bowl with Shelf

| ITEM #  |  |
|---------|--|
| MODEL # |  |
| NAME #  |  |
| SIS #   |  |
| AIA#    |  |
| 71171   |  |

134121 (LSGVLP1201)

Soaking Sink Unit with 1 bowl and lower shelf, 1200mm

#### Item No.

Enhanced stability and solid construction thanks to the welded frame and legs. The 50mm high worktop in 304 AISI stainless steel, with Scotch Brite finishing 10/10 mm in thickness, has antidrip edges, welded corners and overflow rim along the top. Welded and polish sink bowl in 304 AISI stainless steel supplied with overflow pipe and 2" drain hole. Upstand h=100mm with 10mm radius corner covered on the back with AISI 304 stainless steel spot welded profile. Square section legs and height adjustable feet (-20 +30 mm) in 304 AISI stainless steel. 40 mm-thick lower welded shelf in AISI 304 stainless steel slots easily into place at a height of 200 mm from the floor (compulsory toinstall the chest of drawers). Square section legs and height adjustable feet (-20 +30 mm) in 304 AISI stainless steel.

#### Construction

- Welded frame and legs.
- Worktop with 50mm high profile, is in stainless steel Scotch Brite finishing, 10/10 in thickness with anti-drip edges and welded corners and overflow rim along the top.
- Constructed entirely in 304 AISI stainless steel.
- Sink bowl is sound-deadened, in polish stainless steel overflow pipe and 2" drain hole.
- Drainers are sound-deadened with stainless steel reinforcement bars.
- Upstand back completely covered with Stainless Steel welded profile.
- Square section legs (40x40mm, 10/10 in thickness) and height-adjustable feet (-20/+30mm).
- Lower shelf has 40mm high profile, is 8/10 in thickness with upturned edges and bar reinforcement welded to legs for further structure reinforcement.
- Accessories:-set of castors as alternative to the feet, can be fitted as optional.

Bowls number 1

Bowl dimensions 1060x500xH350

Worktop thickness: 50 mm Net weight: 34 kg

> PLUS - Static Preparation 1200 mm Soaking Sink with 1 Bowl with Shelf