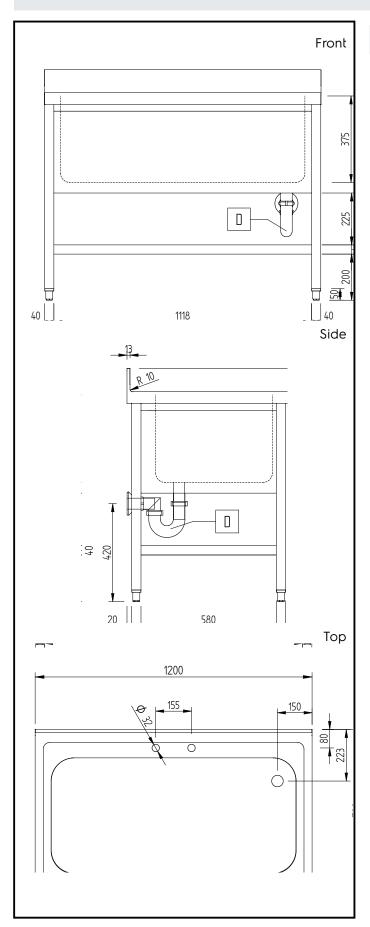

# **Key Information:**

External dimensions, Width:

134121 (LSGVLP1201)

External dimensions, Depth: 700 mm

External dimensions, Height: 1000 mm

Upstand Dimensions, Height: 13 mm

Upstand Dimensions, Radius: R=10

Bowls number 1

Bowl dimensions 1060x500xH350

Worktop thickness: 50 mm Net weight: 34 kg

> PLUS - Static Preparation 1200 mm Soaking Sink with 1 Bowl with Shelf